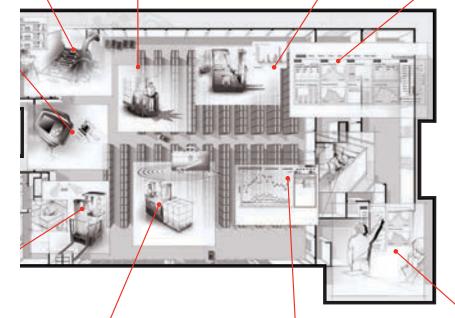

## Maximize Warehouse Space, Productivity

#### **Maximize Space**

Our experienced Project Management Team collaborates with the customer to fully understand their operational needs, preferences and company culture. The information is used to help develop design and technology that will optimize their specific model. Because distribution is a dynamic industry, the team may develop multiple design concepts, each of which includes a cost benefit analysis.

#### **Automated Storage Solutions**

Designed to increase productivity, maximize floor space and improve accuracy and efficiency, Raymond Handling Solutions offers the latest in automated storage and retrieval systems that deliver what you need to lead the competition.

Raymond Handling Solutions works closely with our customers and our trusted partners to design, develop and deploy integrated systems. With automated solutions that range from conveyors and carousels to pallet shuttle systems, automatic forklifts and automated storage and retrieval systems (AS/RS), our team has the tools, knowledge and expertise to evaluate your operation and determine which automated solution is right for you.