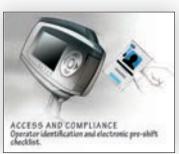

#### » Access Control & Compliance

With iWAREHOUSE, the system is configurable such that before operators drive a truck, they must log into the truck and complete an electronic inspection checklist at the start of their shift. The system also records and stores inspection data with date/time stamps and operator names, ensuring compliance with OSHA requirements.