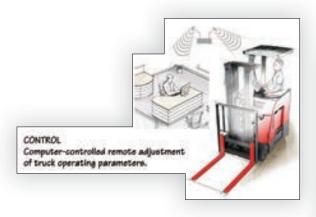

#### >> Control & Metrics

iWAREHOUSE puts warehouse managers in the driver's seat by allowing them to remotely adjust truck and operator parameters, monitor the status of batteries, and track total fleet performance.