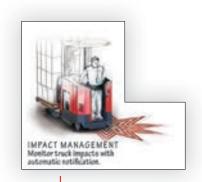

#### >> Impact Management

Immediate impact notification via email or text message identifying which truck and operator have been involved in an incident. The system can even be programmed to limit the truck's travel speed after an event. The result is greater operator accountability, lower costs related to truck repairs and damaged inventory and racking, and a more productive operating environment.