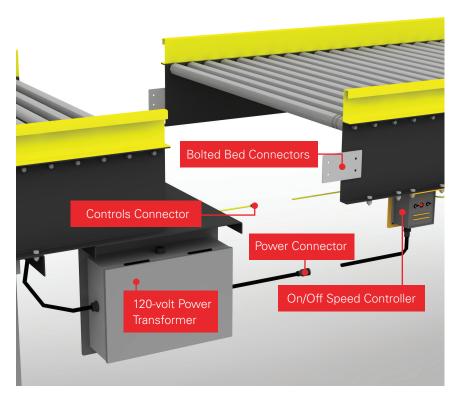

The design of our plug-n-play modular controls eliminates large control panels and permanent electrical wiring. Simply connect the conveyor beds.

- Single-phase 120-volt power supply means less permit restrictions.
- Installation takes 50% less time than traditional systems, lowering your costs
- MDR motors keep maintenance simple. Replacing a motorized roller only takes minutes.
- Optional caster wheeled supports allow you to push the conveyor beds into new locations or store when not in use.