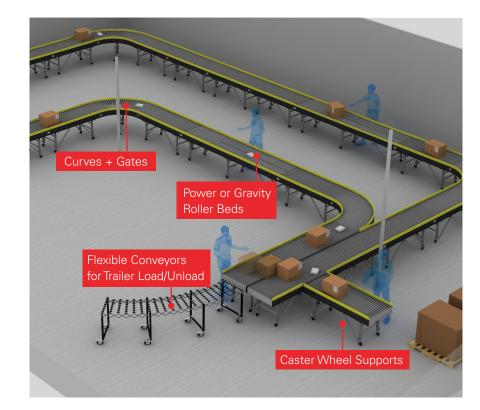

## MODULAR MOBILE CONVEYORS

are a perfect match for 3PL operations with continually changing demands. Designed for rapid deployment of e-commerce delivery facilities, Raymond West has installed more than 300 of these mobile modular systems throughout North America, while providing 24x7 support.

The design of our plug-n-play modular controls eliminates large control panels and permanent electrical wiring. Simply connect the conveyor beds.

- Single-phase 120-volt power supply means less permit restrictions.
- Installation takes 50% less time than traditional systems, lowering your costs
- MDR motors keep maintenance simple. Replacing a motorized roller only takes minutes.
- Optional caster wheeled supports allow you to push the conveyor beds into new locations or store when not in use.

Available Modules

Straight Beds, Curves, Gates, Centering Herringbone Beds, Inclines/Declines and Elevated Beds