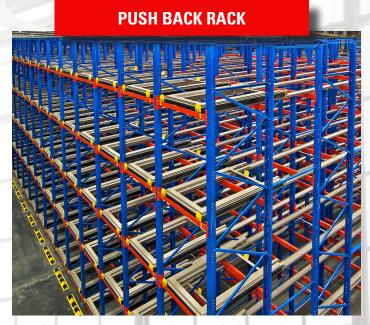

- + Works well in piece picking areas
- Replenish product from back of rack without interrupting picking
- More pick faces per bay of rack = less walking with higher pick rates

This semi-automated high density storage system allows for a maximum use of warehouse space. Store more pallets deep since channels can stand more than 131 ft high.