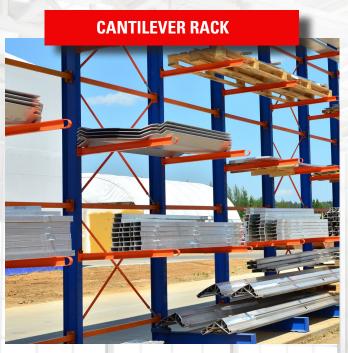

- + Maximizes storage space and facilitates product acces
- + Great solution for lumber, steel, pipe and other long loads
- + Allows long and short inventory to be stored in the same bay
- Various arms available to meet any heavy load requirement