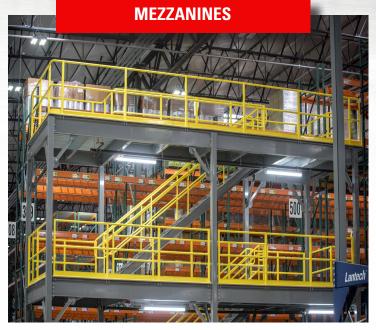

Rather than move to a new facility, mezzanines allow you to easily add on a surprising amount of extra usable floor space for storage, work room, or for whatever other needs you may have.

If you are looking for a partner to set up a warehouse with the most productive, effective solutions the industry provides - call for a free consultation. We have knowledge and experience in all warehouse solutions.