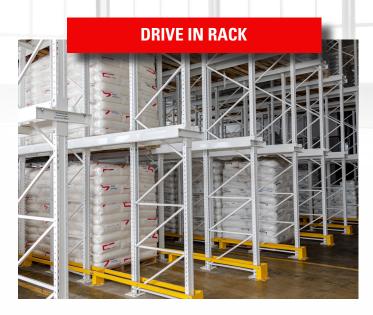

- + Holds up to 3,000 pounds capacity in 2-6 deep systems
- + Low profile inter-nested carts are linked when extended
- Increased storage in applications with multiple pallets per SKU

- + Designed to maximize space with multiple pallets deep
- + Available in double wide systems
- Utilized in a wide variety of industries from food/beverage and agriculture to import/export, petroleum and bulk product handling