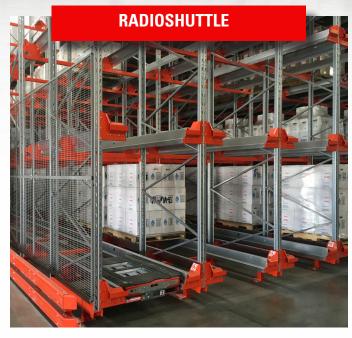

- + Holds up to 3,000 pounds capacity in 2-6 deep systems
- + Low profile inter-nested carts are linked when extended
- Increased storage in applications with multiple pallets per SKU

- + Designed to maximize space with multiple pallets deep
- + Available in double wide systems
- Utilized in a wide variety of industries from food/beverage and agriculture to import/export, petroleum and bulk product handling

- + Works well in piece picking areas
- Replenish product from back of rack without interrupting picking
- More pick faces per bay of rack = less walking with higher pick rates

This semi-automated high density storage system allows for a maximum use of warehouse space. Store more pallets deep since channels can stand more than 131 ft high.