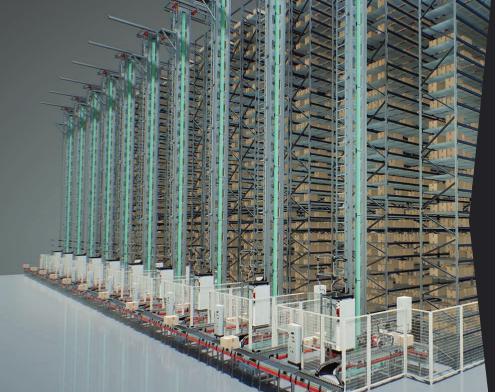

## **CUTTING-EDGE SYSTEMS**

**AUTOMATED STORAGE & RETRIEVAL** 

We offer multiple Automated Storage & Retrieval Systems (AS/RS) to best fit your needs of speed and efficiency to excel in today's fast-paced supply chain and distribution center environments. As an integral part of our material

handling solutions, the AS/RS offers high-density storage capacity with a compact footprint, and efficient goods-to-person design to handle loose parts, totes, cartons and pallet loads.

### MINI-LOAD CRANES

Tote and carton handling cranes have the ability to stack to heights of more than 40 feet while automatically storing and retrieving products.