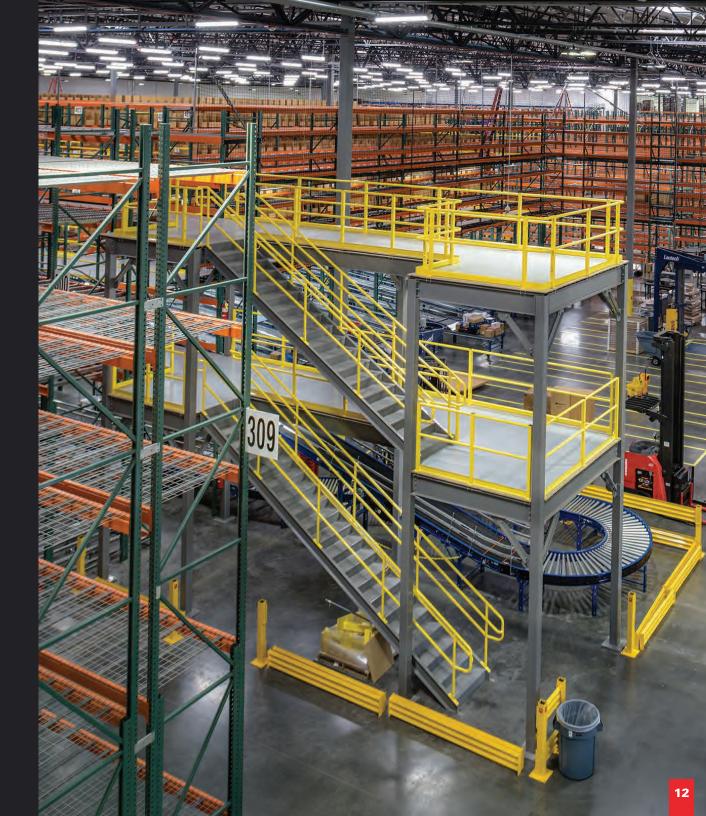

### **MEZZANINE**

Imagine that you could gain valuable working, office, storage or manufacturing space at a fraction of the cost. Freestanding or rack supported mezzanines may be the best option to fully utilize any existing overhead area. More cost effective than new construction and at a significant tax depreciation advantage, we use our proven strategies and technology to help you maximize your mezzanine to increase efficiency and profitability.