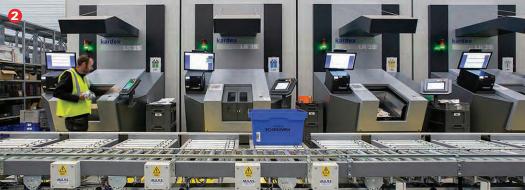

#### **Vertical Buffer Module** (2)

The most essential elements:

- + One or more picking stations or access openings
- + Mini-load bins, trays, and other loading equipment
- + A shelf system with an aisle
- + An automatic handling system
- + Logistics and picking software