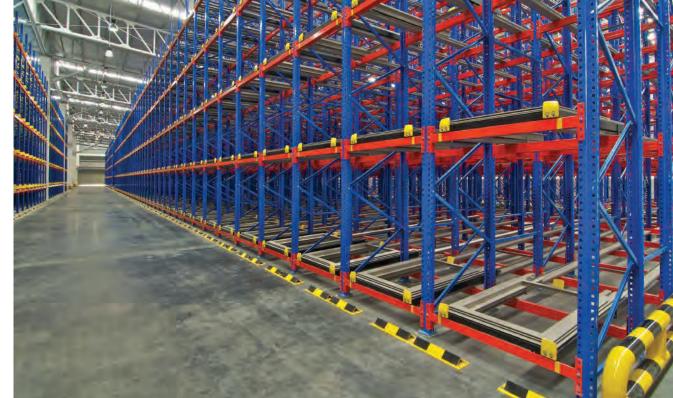

### RADIOSHUTTLE PALLET STORAGE SYSTEM

Discover the power of semi-automatic and fully automatic deep lane pallet storage from the Raymond RadioShuttle. The RadioShuttle has the ability to store up to 60 pallets deep per lane using battery powered, remote-operated shuttle vehicles with loading handled by forklifts or AS/RS crane. Fully utilize your warehouse space in either ambient, cooler or freezer applications at a similar or lower cost point to pallet flow racks.

Save time and maximize your budget with Radioshuttle's space saving-solutions:

- + Store more pallets in a lane and footprint to reduce travel, resulting in more pallets moved per operator
- + Every level can contain a unique SKU, giving your racks higher utilization
- + Pallets move through rack independent of a lift truck to increase pallet throughput and reduce product damage