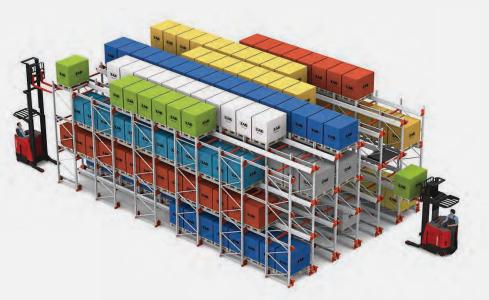

## **CUTTING-EDGE SYSTEMS**

**AUTOMATED STORAGE & RETRIEVAL** 

We offer multiple Automated Storage & Retrieval Systems (AS/RS) to best fit your needs of speed and efficiency to excel in today's fast-paced supply chain and distribution center environments. As an integral part of our material

handling solutions, the AS/RS offers high-density storage capacity with a compact footprint, and efficient goods-to-person design to handle loose parts, totes, cartons and pallet loads.

## GOODS-TO-PERSON TECHNOLOGIES

### CARTON/TOTE HANDLING SHUTTLES

Using Shuttles on every storage level, this high speed AS/RS lifts at the aisle ends for delivery to Goods-to-Person (GTP) stations. The GTP stations include pick and put-to-light technology for the highest pick rates and accuracy.

### MINI-LOAD CRANES

Tote and carton handling cranes have the ability to stack to heights of more than 40 feet while automatically storing and retrieving products.