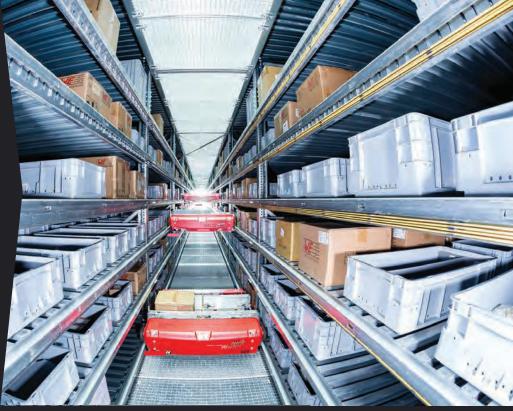

## **CUTTING-EDGE SYSTEMS**

**AUTOMATED STORAGE & RETRIEVAL** 

We offer multiple Automated Storage & Retrieval Systems (AS/RS) to best fit your needs of speed and efficiency to excel in today's fast-paced supply chain and distribution center environments. As an integral part of our material

handling solutions, the AS/RS offers high-density storage capacity with a compact footprint, and efficient goods-to-person design to handle loose parts, totes, cartons and pallet loads.

### CARTON/TOTE HANDLING SHUTTLES

Using Shuttles on every storage level, this high speed AS/RS lifts at the aisle ends for delivery to Goods-to-Person (GTP) stations. The GTP stations include pick and put-to-light technology for the highest pick rates and accuracy.

### MINI-LOAD CRANES

Tote and carton handling cranes have the ability to stack to heights of more than 40 feet while automatically storing and retrieving products.