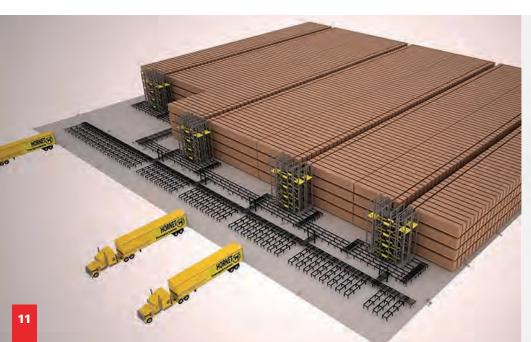

### RADIOSHUTTLE PALLET STORAGE SYSTEM

Discover the power of semi-automatic and fully automatic deep lane pallet storage from the Raymond RadioShuttle. The RadioShuttle has the ability to store up to 60 pallets deep per lane using battery powered, remote-operated shuttle vehicles with loading handled by forklifts or AS/RS crane. Fully utilize your warehouse space in either ambient, cooler or freezer applications at a similar or lower cost point to pallet flow racks.

Save time and maximize your budget with Radioshuttle's space saving-solutions:

- + Store more pallets in a lane and footprint to reduce travel, resulting in more pallets moved per operator
- + Every level can contain a unique SKU, giving your racks higher utilization
- + Pallets move through rack independent of a lift truck to increase pallet throughput and reduce product damage