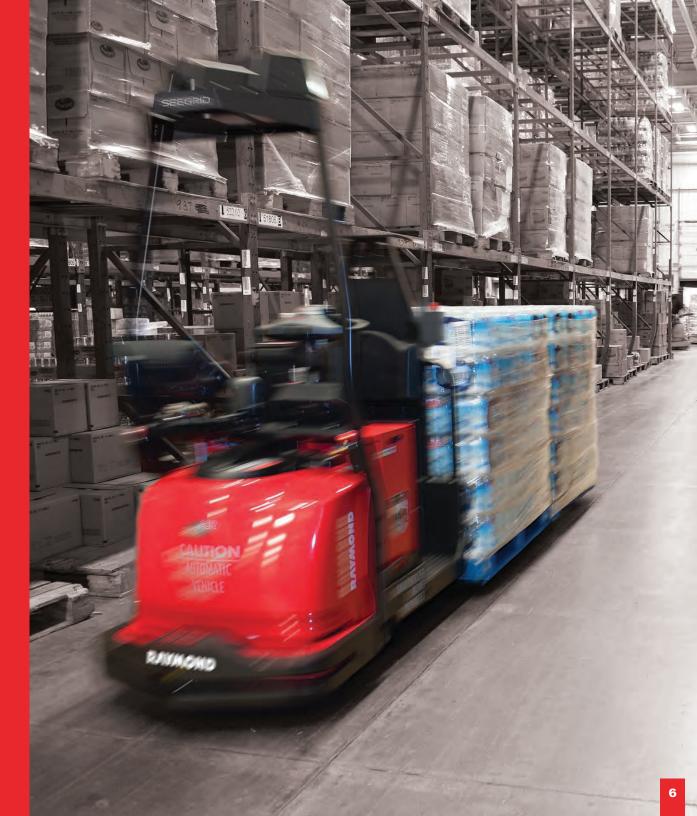

### **AUTOMATED GUIDED VEHICLES**

Automating specialized tasks and functions are proven to increase efficiency and reduce costs. The Raymond Courier Automated Lift Truck series offers superior dynamic automation of repeatable tasks at an affordable price point. Whether your business is in need of automated pallet trucks suitable for dock work and horizontal transport or automated tow tractors for parts-to-line, cart tugging or batch picking, our truck series is a simple and effective way to automate your operation.